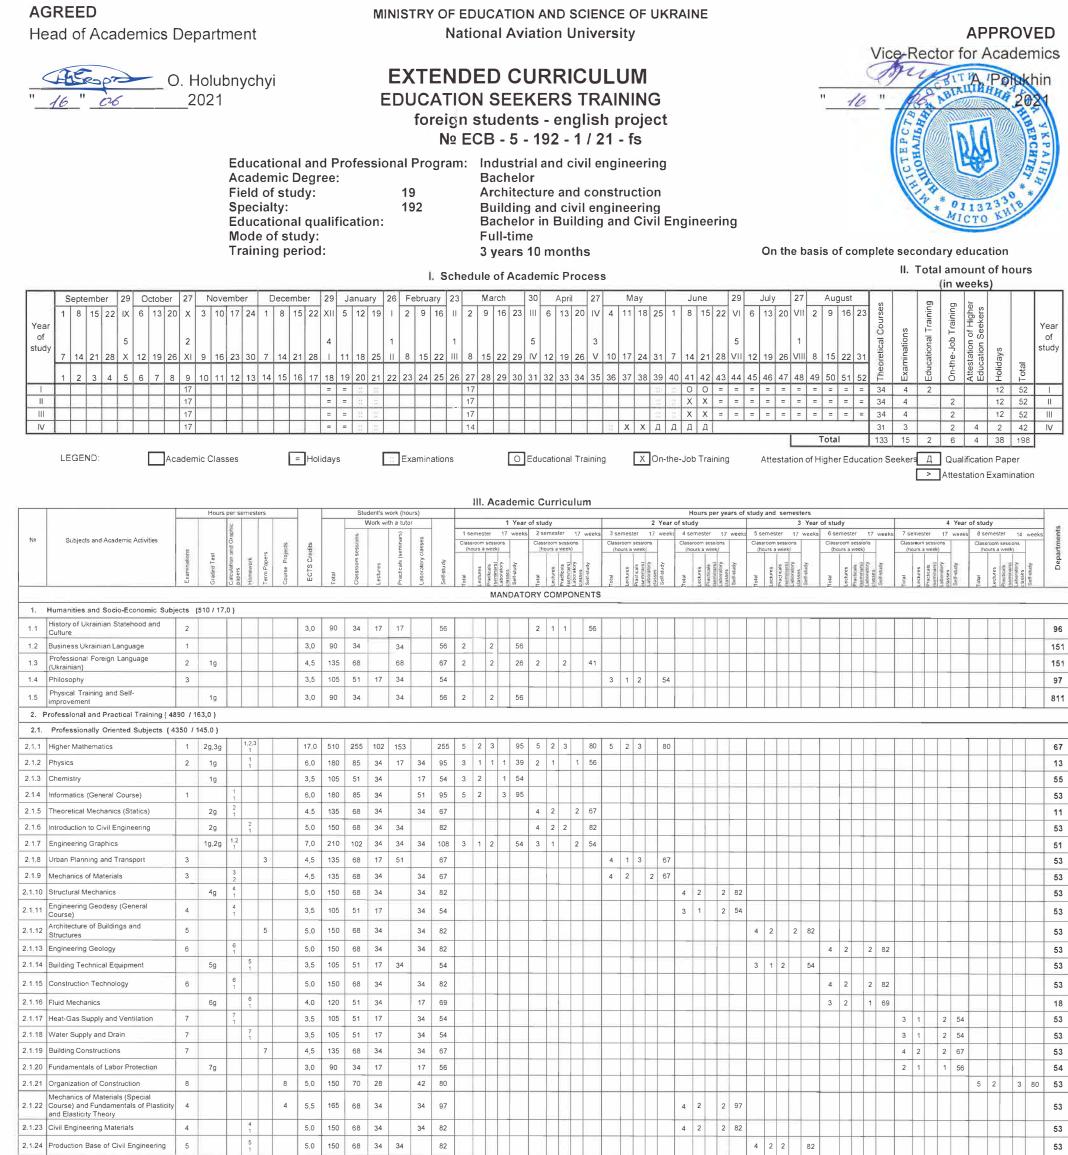

( Φ 03.02-46 )

| 2.1.25  | Metal Structures                                                          | 6               |            |        |     | 6 | 5,0 | 150 | 68 | 34 |    | 34 | 82  |      |      |      |      |      |   |   |   |   |   |    | 4  | 2 | 2 82 |   |     |    |    |     |   |     | 53 |
|---------|---------------------------------------------------------------------------|-----------------|------------|--------|-----|---|-----|-----|----|----|----|----|-----|------|------|------|------|------|---|---|---|---|---|----|----|---|------|---|-----|----|----|-----|---|-----|----|
| 2.1.26  | Structural Mechanics (Special Course)                                     | 5               |            | 5<br>2 |     |   | 4,5 | 135 | 68 | 34 |    | 34 | 67  |      |      |      |      |      |   |   | 4 | 2 | 2 | 67 |    |   |      |   |     |    |    |     |   |     | 53 |
| 2.1.27  | Erection and Assembling of Structures                                     |                 | 7g         | 7<br>1 |     |   | 3,5 | 105 | 51 | 17 | 34 |    | 54  |      |      |      |      |      |   |   |   |   |   |    |    |   |      | 3 | 1 : | 2  | 54 |     |   |     | 53 |
| 2.1.28  | Construction Economics                                                    |                 | 8g         |        | 8 2 |   | 4,0 | 120 | 56 | 14 |    | 42 | 64  |      |      |      |      |      |   |   |   |   |   |    |    |   |      |   |     |    | 4  | 1   | 3 | 64  | 53 |
| 2.1.29  | Foundation Engineering                                                    | 8               |            | 8      |     |   | 4,0 | 120 | 56 | 28 | 28 |    | 64  |      |      |      |      |      |   |   |   |   |   |    |    |   |      |   |     |    | 4  | 1 2 | 2 | 64  | 53 |
| 2.2.    | Practical Subjects ( 360 / 12,0 )                                         |                 |            |        |     |   |     |     |    |    |    |    |     | <br> | <br> |      |      |      |   |   |   |   | - |    |    |   |      |   |     |    |    |     |   |     |    |
| 2.2.1   | Educational Trainings                                                     |                 |            |        |     |   |     |     |    |    |    |    |     |      |      |      |      |      |   |   |   |   |   |    |    |   |      |   |     | TT |    |     |   |     |    |
| 2.2.1.1 | Professional Introductory Training in<br>Industrial and Civil Engineering |                 | 2g         |        |     |   | 3,0 | 90  |    |    |    |    | 90  |      | 90   | 90   |      |      |   |   |   |   |   |    |    |   |      |   |     |    |    |     |   |     | 53 |
| 2.2.2   | On-the-Job training                                                       |                 |            |        |     |   |     |     |    |    |    |    |     |      |      |      |      |      |   |   |   |   |   |    |    |   |      |   |     |    |    |     |   |     |    |
| 2.2.2.1 | Geodetic Practice for Industrial and<br>Civil Engineering                 |                 | 4g         |        |     |   | 3,0 | 90  |    |    |    |    | 90  |      |      |      |      | 90   |   | ç | 0 |   |   |    |    |   |      |   |     |    |    |     |   |     | 53 |
| 2.2.2.2 | Technological Training for Industrial<br>and Civil Engineering            |                 | 6g         |        |     |   | 3,0 | 90  |    |    |    |    | 90  |      |      |      |      |      |   |   |   |   |   |    | 90 |   | 90   |   | T   |    |    |     |   |     | 53 |
| 2.2.2.3 | Majorrelated Training for Industrial<br>and Civil Engineering             |                 | 8g         |        |     |   | 3,0 | 90  |    |    |    |    | 90  |      |      |      |      |      |   |   |   |   |   |    |    |   |      |   |     |    | 9  | 0   |   | 90  | 53 |
| 2.3.    | Attestation of Higher Education Seek                                      | e <b>rs</b> (18 | 30 / 6,0 ] |        |     |   |     |     |    |    |    |    |     |      |      | <br> | <br> | <br> | _ |   |   |   |   |    |    |   | 1    |   |     |    |    |     |   |     |    |
| 2.3,1   | Qualification Paper                                                       |                 |            |        |     |   | 6,0 | 180 |    |    |    |    | 180 |      |      |      |      |      |   |   |   | T |   |    |    |   |      |   |     |    | 18 | 20  | T | 180 | 53 |

|      | ST. ST.                                       |       |       |   |   |       |      |      |      |     |      |      |      |     | SELE  | CTIVE | CON | IPON | ENTS  |      |      |     |      |     |     |       |      |      |     |     |      |   |       |      |   | _    |       |      | _   | 0.1 |     |     |
|------|-----------------------------------------------|-------|-------|---|---|-------|------|------|------|-----|------|------|------|-----|-------|-------|-----|------|-------|------|------|-----|------|-----|-----|-------|------|------|-----|-----|------|---|-------|------|---|------|-------|------|-----|-----|-----|-----|
| 3.   | Subjects Selected by Students (1800 /         | 60,0) |       |   |   |       |      |      |      |     |      |      |      |     |       |       |     |      |       |      |      |     |      |     | _   |       |      |      |     | _   |      |   |       |      |   |      |       |      |     |     |     |     |
| 3.1  | Ukrainian as a foreign language               |       | 3g,5g |   |   | 8,0   | 240  | 102  | 1    | 102 |      | 138  |      |     |       |       |     |      |       | 3    | 3    |     | 59   |     |     |       | 3    | 3    | 3   | 69  |      |   |       |      |   |      |       |      |     |     |     | 151 |
| 3.2  | Introduction to Computer-Aided Design         |       | 3g    |   |   | 4,0   | 120  | 51   | 17   |     | 34   | 69   |      |     |       |       |     |      |       | 3    | 1    | 2   | 69   |     |     |       |      |      |     |     |      |   |       |      |   |      | _     |      |     |     |     | 53  |
| 3.3  | Fundamentals of Programming                   |       | 3g    |   |   | 4,0   | 120  | 51   | 17   |     | 34   | 69   |      |     |       |       |     |      |       | 3    | 1    | 2   | 69   |     |     |       |      |      |     |     |      |   |       |      |   |      |       |      |     |     |     | 53  |
| 3.4  | Ecodesign                                     |       | 4g    |   |   | 4,0   | 120  | 51   | 17   | 34  |      | 69   |      |     |       |       |     |      |       |      |      |     | 3    | 3 1 | 2   | 69    |      |      |     |     |      |   |       |      |   |      |       |      |     |     |     | 515 |
| 3.5  | BIM-management                                |       | 4g    |   |   | 4,0   | 120  | 51   | 17   |     | 34   | 69   |      |     |       |       |     |      |       |      |      |     | 3    | 3 1 |     | 2 69  |      |      |     |     |      |   |       |      |   |      | -     |      |     |     |     | 53  |
| 3.6  | Airport Buildings and Structures              |       | 5g    |   |   | 4,0   | 120  | 51   | 34   | 17  |      | 69   |      |     |       |       |     |      |       |      |      |     |      |     |     |       | 3    | 2 1  | 1   | 69  |      |   |       |      |   |      |       |      |     | _   |     | 53  |
| 3.7  | Road Machines and Equipment                   |       | 5g    |   |   | 4,0   | 120  | 51   | 17   |     | 34   | 69   |      |     |       |       |     |      |       |      |      |     |      |     |     |       | 3    | 1    | 2   | 69  |      |   |       |      |   |      |       |      |     |     |     | 53  |
| 3.8  | Constructions of Buildings and<br>Structures  |       | 6g    |   |   | 4,0   | 120  | 51   | 17   |     | 34   | 69   |      |     |       |       |     |      |       |      |      |     |      |     |     |       |      |      |     |     | 3    | 1 | 2 69  | 3    |   |      |       |      |     |     |     | 53  |
| 3.9  | Fundamentals of Computer Modeling             |       | 6g    |   |   | 4,0   | 120  | 51   | 17   |     | 34   | 69   |      |     |       |       |     |      |       |      |      |     |      |     |     |       |      |      |     |     | 3    | 1 | 2 69  | 3    |   |      |       |      |     |     |     | 53  |
| 3.10 | Fundamentals of Electrical Engineering        |       | 7g    |   |   | 4,0   | 120  | 51   | 17   |     | 34   | 69   |      |     |       |       |     |      |       |      |      |     |      |     |     |       |      |      |     |     |      |   |       | 3    | 1 | 2    | 69    |      |     |     |     | 31  |
| 3.11 | Metals and Welding in Construction            |       | 7g    |   |   | 4,0   | 120  | 51   | 17   |     | 34   | 69   |      |     |       |       |     |      |       |      |      |     |      |     |     |       | 1    |      | TT  |     |      |   |       | 3    | 1 | 2    | 69    |      |     |     |     | 53  |
| 3.12 | BIM-technologies                              |       | 7g    |   |   | 4,0   | 120  | 51   | 17   |     | 34   | 69   |      |     |       |       |     |      |       |      |      |     |      |     |     |       |      |      |     |     |      |   |       | 3    | 1 | 2    | 69    |      |     |     |     | 53  |
| 3.13 | Reinforced Concrete and Stone<br>Structures   |       | 8g    |   |   | 4,0   | 120  | 56   | 28   |     | 28   | 64   |      |     |       |       |     |      |       |      |      |     |      |     |     |       |      |      |     |     |      |   |       |      |   |      |       | 4    | 2   | 2   | 64  | 53  |
| 3.14 | Organization of Construction (Special Course) |       | 8g    |   |   | 4,0   | 120  | 56   | 28   | 28  |      | 64   |      |     |       |       |     |      |       |      |      |     |      |     |     |       |      |      |     | _   |      |   |       |      |   |      |       | 4    | 2 2 | 2   | 64  | 53  |
|      | Total Hours                                   |       |       |   |   |       | 7200 | 3048 | 1197 | 787 | 1064 | 4152 | 25   | 9 1 | 1 5 4 | 175 2 | 2 9 | 8 :  | 5 526 | 25   | 8 11 | 6 4 | 75 2 | 19  | 2 1 | 0 543 | 24   | 10 8 | 3 6 | 492 | 21 1 | 0 | 11 54 | 3 24 | 9 | 2 13 | 3 492 | 21   | 9 4 | 4 8 | 606 |     |
|      | Total ECTS Credits                            |       |       |   |   | 240,0 |      |      |      |     |      |      | 30,0 |     |       | 3     | 0,0 |      |       | 30,0 |      |     | 30   | ,0  |     |       | 30,0 |      |     |     | 30,0 |   |       | 30,0 | ) |      |       | 30,0 |     |     |     |     |
| lber | Examinations                                  | 23    |       |   |   |       |      |      |      |     |      |      | 3    |     |       |       | 3   |      |       | 3    |      |     | 3    | 3   |     |       | 3    |      |     | _   | 3    |   |       | 3    |   |      |       | 2    |     |     |     |     |
| Nun  | Graded Tests                                  |       | 35    |   |   |       |      |      |      |     |      |      | 5    |     |       |       | 5   |      |       | 4    |      |     | 4    | 1   |     |       | 4    |      |     |     | 4    |   |       | 5    |   |      |       | 4    |     |     |     |     |
|      | Term Papers                                   |       |       | 3 |   |       |      |      |      |     |      |      |      |     |       |       |     |      |       | 1    |      |     |      |     |     |       | 1    |      |     |     |      |   |       | 1    |   |      |       |      |     |     |     |     |
|      | Course Projects                               |       |       |   | 3 |       |      |      |      |     |      |      |      |     |       |       |     |      |       |      |      |     | 1    | 1   |     |       |      |      |     |     | 1    |   |       |      |   |      |       | 1    |     |     |     |     |

## Optional Disciplines (by additional contract):

| Ť | Foreign Language for Professional<br>Purpose | 3g,4g.<br>5g,6g,<br>7g.8g |  | 18,0 | 540 | 198 | 19 | 3 | 342 |   |   |    |   |   |    | 2 | 2 | 5 | 2 | 56 | 2 | 2 | 56 | 2 | 2 | 56 | 2 | 2 | 56 | 2 | 2 | 62 | 87  |
|---|----------------------------------------------|---------------------------|--|------|-----|-----|----|---|-----|---|---|----|---|---|----|---|---|---|---|----|---|---|----|---|---|----|---|---|----|---|---|----|-----|
| 2 | Primary Medical Care                         | 2g                        |  | 3,0  | 90  | 34  | 34 |   | 56  |   |   |    | 2 | 2 | 56 |   |   |   |   |    |   |   |    |   |   |    |   |   | _  |   |   |    | 811 |
| 3 | Modern Ukrainian Language                    | 1g                        |  | 3,0  | 90  | 34  | 34 |   | 56  | 2 | 2 | 56 |   |   |    |   |   |   |   |    |   |   |    |   |   |    |   |   |    |   |   |    | 151 |